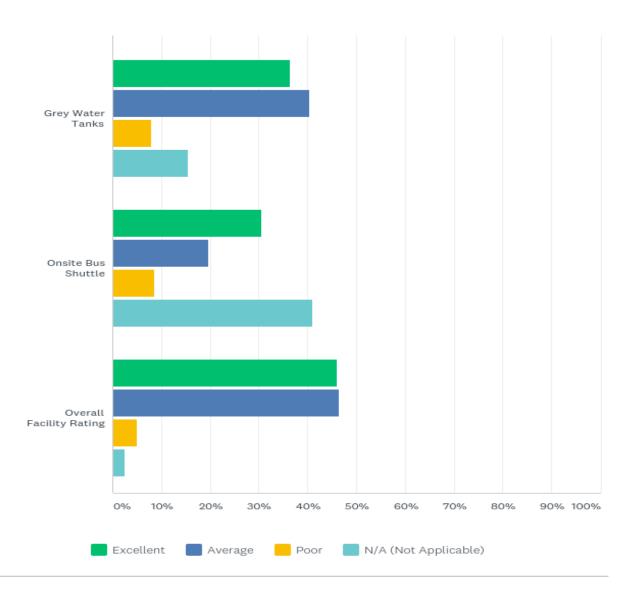

#### **Q10: FACILITY SUPPORT**

#### **Q10: FACILITY SUPPORT**

|                            | EXCELLENT     | AVERAGE       | POOR          | N/A (NOT<br>APPLICABLE) | TOTAL |
|----------------------------|---------------|---------------|---------------|-------------------------|-------|
| Signage                    | 46.96%<br>826 | 35.93%<br>632 | 6.14%<br>108  | 10.97%<br>193           | 1,759 |
| Showers                    | 19.27%<br>346 | 46.38%<br>833 | 22.77%<br>409 | 11.58%<br>208           | 1,796 |
| Port-o-lets                | 27.87%<br>498 | 51.43%<br>919 | 18.02%<br>322 | 2.69%<br>48             | 1,787 |
| Trash Containers           | 35.79%<br>641 | 49.02%<br>878 | 13.07%<br>234 | 2.12%<br>38             | 1,791 |
| Grey Water Tanks           | 36.35%<br>647 | 40.39%<br>719 | 7.87%<br>140  | 15.39%<br>274           | 1,780 |
| Onsite Bus Shuttle         | 30.49%<br>540 | 19.76%<br>350 | 8.64%<br>153  | 41.11%<br>728           | 1,771 |
| Overall Facility<br>Rating | 45.99%<br>814 | 46.50%<br>823 | 5.03%<br>89   | 2.49%<br>44             | 1,770 |