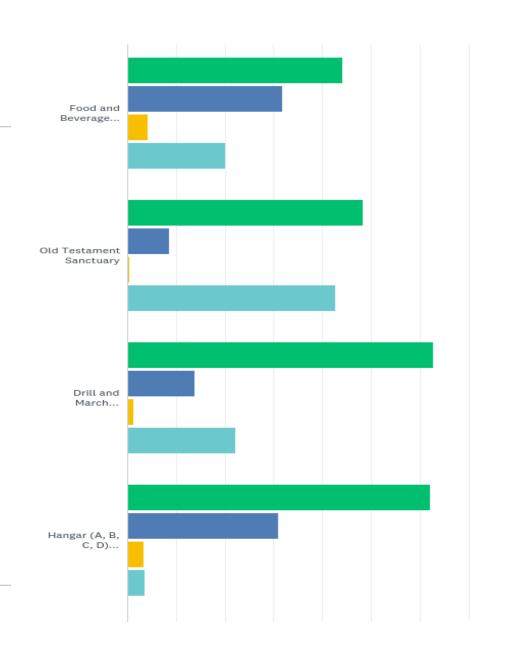

|                                                           | EXCELLENT       | AVERAGE       | POOR         | N/A (NOT<br>APPLICABLE) | TOTAL |
|-----------------------------------------------------------|-----------------|---------------|--------------|-------------------------|-------|
| Honors                                                    | 51.68%<br>925   | 31.28%<br>560 | 6.31%<br>113 | 10.73%<br>192           | 1,790 |
| Talent Stage                                              | 40.45%<br>718   | 19.66%<br>349 | 1.86%<br>33  | 38.03%<br>675           | 1,775 |
| Inflatable Activities                                     | 45.45%<br>809   | 20.62%<br>367 | 1.07%<br>19  | 32.87%<br>585           | 1,780 |
| EAA Airplane Museum                                       | 47.32%<br>838   | 9.37%<br>166  | 0.51%<br>9   | 42.80%<br>758           | 1,771 |
| Food and<br>Beverage Quality                              | 44.05%<br>785   | 31.71%<br>565 | 4.10%<br>73  | 20.15%<br>359           | 1,782 |
| Old Testament Sanctuary                                   | 48.38%<br>849   | 8.49%<br>149  | 0.51%<br>9   | 42.62%<br>748           | 1,755 |
| Drill and March Exhibitions                               | 62.68%<br>1,112 | 13.87%<br>246 | 1.18%<br>21  | 22.27%<br>395           | 1,774 |
| Hangar (A, B, C, D)<br>Activities                         | 62.09%<br>1,109 | 31.02%<br>554 | 3.25%<br>58  | 3.64%<br>65             | 1,786 |
| Daily Onsite Parade,<br>2:40pm                            | 48.67%<br>862   | 25.47%<br>451 | 5.99%<br>106 | 19.88%<br>352           | 1,771 |
| Daily Flag Raising and<br>Lowering, 7:00 am and<br>7:00pm | 36.60%<br>642   | 14.03%<br>246 | 2.28%<br>40  | 47.09%<br>826           | 1,754 |
| Offsite Community Service<br>Projects                     | 35.93%<br>631   | 10.48%<br>184 | 1.94%<br>34  | 51.65%<br>907           | 1,756 |
| Offsite "Bus Park" Shuttle<br>Service                     | 37.25%<br>656   | 17.04%<br>300 | 5.00%<br>88  | 40.72%<br>717           | 1,761 |
| Offsite Lake Aquatics                                     | 21.32%<br>371   | 8.33%<br>145  | 1.49%<br>26  | 68.85%<br>1,198         | 1,740 |
| Offsite YMCA                                              | 19.99%<br>348   | 8.62%<br>150  | 3.33%<br>58  | 68.06%<br>1,185         | 1,741 |
| Overall Daytime<br>Programming                            | 61.82%<br>1,088 | 28.75%<br>506 | 1.70%<br>30  | 7.73%<br>136            | 1,760 |