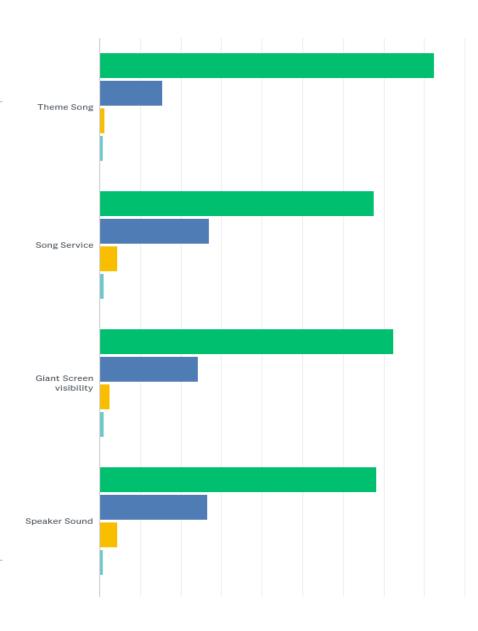

|                                                | EXCELLENT       | AVERAGE       | POOR        | N/A (NOT<br>APPLICABLE) | TOTAL |
|------------------------------------------------|-----------------|---------------|-------------|-------------------------|-------|
| Theme Song                                     | 82.39%<br>1,497 | 15.58%<br>283 | 1.27%<br>23 | 0.77%<br>14             | 1,817 |
| Song Service                                   | 67.51%<br>1,222 | 26.96%<br>488 | 4.42%<br>80 | 1.10%<br>20             | 1,810 |
| Giant Screen visibility                        | 72.34%<br>1,313 | 24.19%<br>439 | 2.42%<br>44 | 1.05%<br>19             | 1,815 |
| Speaker Sound                                  | 68.30%<br>1,241 | 26.58%<br>483 | 4.35%<br>79 | 0.77%<br>14             | 1,817 |
| David Bible Story                              | 85.58%<br>1,555 | 12.11%<br>220 | 1.32%<br>24 | 0.99%<br>18             | 1,817 |
| Main Stage Design                              | 91.13%<br>1,655 | 7.76%<br>141  | 0.22%<br>4  | 0.88%<br>16             | 1,816 |
| Translation Services                           | 16.84%<br>303   | 6.61%<br>119  | 1.56%<br>28 | 74.99%<br>1,349         | 1,799 |
| International Prayers                          | 72.08%<br>1,301 | 17.17%<br>310 | 1.16%<br>21 | 9.58%<br>173            | 1,805 |
| Speaker - Every night                          | 84.40%<br>1,531 | 12.57%<br>228 | 1.65%<br>30 | 1.38%<br>25             | 1,814 |
| "Day-in-Review" Video                          | 63.07%<br>1,141 | 30.62%<br>554 | 2.99%<br>54 | 3.32%<br>60             | 1,809 |
| Baptism – Each Evening                         | 65.78%<br>1,184 | 15.39%<br>277 | 3.67%<br>66 | 15.17%<br>273           | 1,800 |
| Speaker - Sabbath<br>Morning                   | 81.24%<br>1,464 | 11.15%<br>201 | 1.72%<br>31 | 5.88%<br>106            | 1,802 |
| Bible Collection and<br>Offering               | 52.18%<br>934   | 27.32%<br>489 | 4.69%<br>84 | 15.81%<br>283           | 1,790 |
| Special Effects (fireworks, etc.)              | 92.94%<br>1,684 | 5.68%<br>103  | 0.77%<br>14 | 0.61%<br>11             | 1,812 |
| Master Guide Investiture -<br>Saturday Morning | 53.43%<br>959   | 27.91%<br>501 | 2.34%<br>42 | 16.32%<br>293           | 1,795 |
| Overall Nighttime<br>Programming               | 88.14%<br>1,590 | 10.20%<br>184 | 0.72%<br>13 | 0.94%<br>17             | 1,804 |
|                                                |                 |               |             |                         |       |