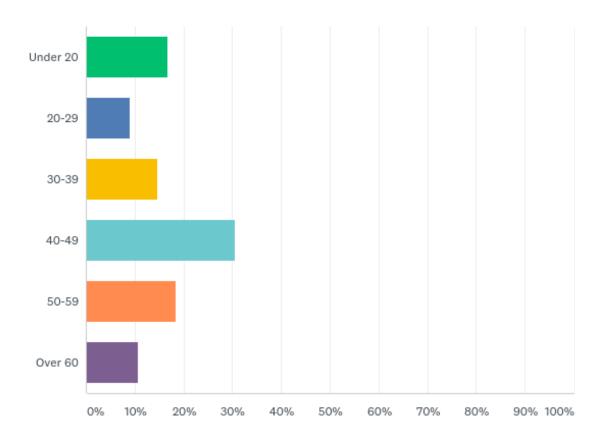

#### Q3: YOUR AGE (Please mark the age category to which you belong)

#### Q3: YOUR AGE (Please mark the age category to which you belong)

| ANSWER CHOICES | RESPONSES |      |
|----------------|-----------|------|
| Under 20       | 16.80%    | 306  |
| 20-29          | 8.95%     | 163  |
| 30-39          | 14.55%    | 265  |
| 40-49          | 30.64%    | 558  |
| 50-59          | 18.40%    | 335  |
| Over 60        | 10.65%    | 194  |
| TOTAL          | 1         | ,821 |