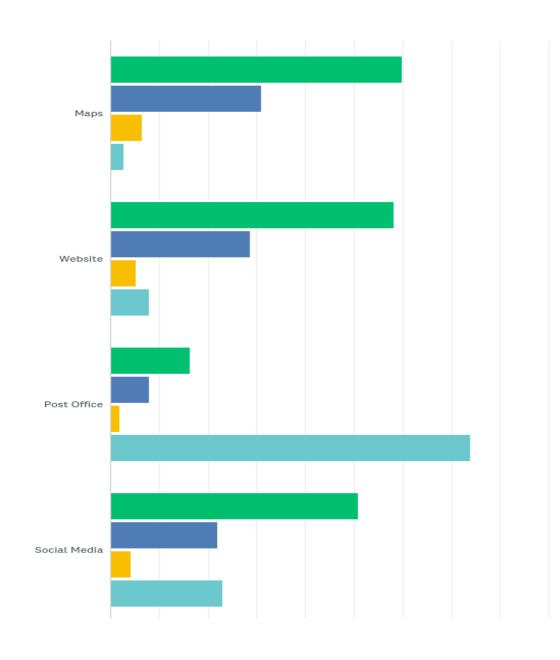

|                                 | EXCELLENT       | AVERAGE       | POOR         | N/A (NOT<br>APPLICABLE) | TOTAL | ŀ |
|---------------------------------|-----------------|---------------|--------------|-------------------------|-------|---|
| Maps                            | 59.86%<br>1,047 | 30.87%<br>540 | 6.52%<br>114 | 2.74%<br>48             | 1,749 |   |
| Website                         | 58.14%<br>1,011 | 28.75%<br>500 | 5.18%<br>90  | 7.94%<br>138            | 1,739 | _ |
| Post Office                     | 16.31%<br>279   | 8.01%<br>137  | 1.87%<br>32  | 73.82%<br>1,263         | 1,711 | _ |
| Social Media                    | 50.93%<br>875   | 21.94%<br>377 | 4.19%<br>72  | 22.93%<br>394           | 1,718 | _ |
| Lost and Found                  | 30.56%<br>528   | 14.35%<br>248 | 3.01%<br>52  | 52.08%<br>900           | 1,728 | _ |
| Daily Newspaper                 | 67.13%<br>1,164 | 14.94%<br>259 | 2.83%<br>49  | 15.11%<br>262           | 1,734 | _ |
| Onsite Information              | 45.86%<br>787   | 33.10%<br>568 | 8.33%<br>143 | 12.70%<br>218           | 1,716 | _ |
| Onsite Radio Station            | 21.24%<br>363   | 10.77%<br>184 | 2.69%<br>46  | 65.30%<br>1,116         | 1,709 | _ |
| Monthly e-Newsletter            | 53.90%<br>926   | 14.61%<br>251 | 1.86%        | 29.63%<br>509           | 1,718 | _ |
| Overall Communication<br>Rating | 52.72%<br>902   | 34.48%<br>590 | 4.91%<br>84  | 7.89%<br>135            | 1,711 | _ |