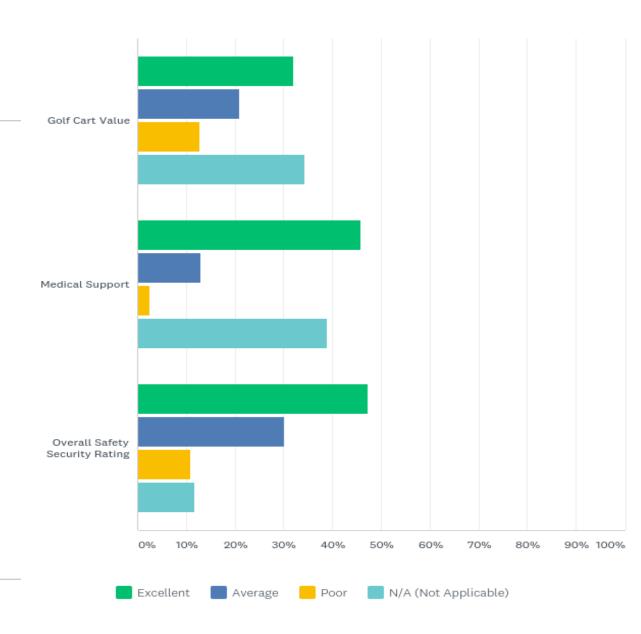

## Q16: SECURITY / TRANSPORATION / MEDICAL

#### Q16: SECURITY / TRANSPORATION / MEDICAL

|                                   | EXCELLENT     | AVERAGE       | POOR          | N/A (NOT<br>APPLICABLE) | TOTAL |
|-----------------------------------|---------------|---------------|---------------|-------------------------|-------|
| Golf Cart Value                   | 32.05%<br>558 | 20.91%<br>364 | 12.69%<br>221 | 34.35%<br>598           | 1,741 |
| Medical Support                   | 45.78%<br>797 | 12.92%<br>225 | 2.41%<br>42   | 38.89%<br>677           | 1,741 |
| Overall Safety Security<br>Rating | 47.20%<br>819 | 30.20%<br>524 | 10.84%<br>188 | 11.76%<br>204           | 1,735 |