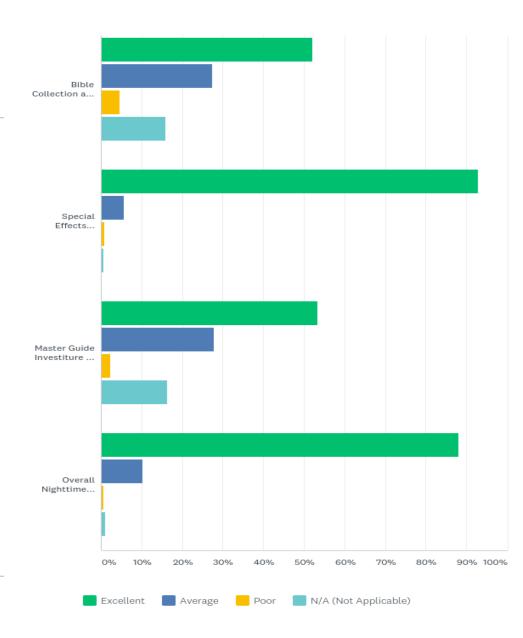

|                                                | EXCELLENT       | AVERAGE       | POOR        | N/A (NOT<br>APPLICABLE) | TOTAL |
|------------------------------------------------|-----------------|---------------|-------------|-------------------------|-------|
| Theme Song                                     | 82.39%<br>1,497 | 15.58%<br>283 | 1.27%<br>23 | 0.77%<br>14             | 1,817 |
| Song Service                                   | 67.51%<br>1,222 | 26.96%<br>488 | 4.42%<br>80 | 1.10%<br>20             | 1,810 |
| Giant Screen visibility                        | 72.34%<br>1,313 | 24.19%<br>439 | 2.42%<br>44 | 1.05%<br>19             | 1,815 |
| Speaker Sound                                  | 68.30%<br>1,241 | 26.58%<br>483 | 4.35%<br>79 | 0.77%<br>14             | 1,817 |
| David Bible Story                              | 85.58%<br>1,555 | 12.11%<br>220 | 1.32%<br>24 | 0.99%<br>18             | 1,817 |
| Main Stage Design                              | 91.13%<br>1,655 | 7.76%<br>141  | 0.22%<br>4  | 0.88%<br>16             | 1,816 |
| Translation Services                           | 16.84%<br>303   | 6.61%<br>119  | 1.56%<br>28 | 74.99%<br>1,349         | 1,799 |
| International Prayers                          | 72.08%<br>1,301 | 17.17%<br>310 | 1.16%<br>21 | 9.58%<br>173            | 1,805 |
| Speaker - Every night                          | 84.40%<br>1,531 | 12.57%<br>228 | 1.65%<br>30 | 1.38%<br>25             | 1,814 |
| "Day-in-Review" Video                          | 63.07%<br>1,141 | 30.62%<br>554 | 2.99%<br>54 | 3.32%<br>60             | 1,809 |
| Baptism – Each Evening                         | 65.78%<br>1,184 | 15.39%<br>277 | 3.67%<br>66 | 15.17%<br>273           | 1,800 |
| Speaker - Sabbath<br>Morning                   | 81.24%<br>1,464 | 11.15%<br>201 | 1.72%<br>31 | 5.88%<br>106            | 1,802 |
| Bible Collection and<br>Offering               | 52.18%<br>934   | 27.32%<br>489 | 4.69%<br>84 | 15.81%<br>283           | 1,790 |
| Special Effects (fireworks, etc.)              | 92.94%<br>1,684 | 5.68%<br>103  | 0.77%<br>14 | 0.61%<br>11             | 1,812 |
| Master Guide Investiture -<br>Saturday Morning | 53.43%<br>959   | 27.91%<br>501 | 2.34%<br>42 | 16.32%<br>293           | 1,795 |
| Overall Nighttime<br>Programming               | 88.14%<br>1,590 | 10.20%<br>184 | 0.72%<br>13 | 0.94%<br>17             | 1,804 |
|                                                |                 |               |             |                         |       |