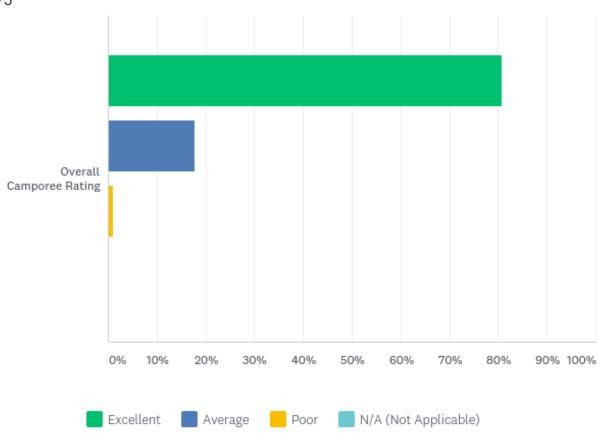

#### **Q22: OVERALL CAMPOREE RATING**

#### **Q22: OVERALL CAMPOREE RATING**

|                  | EXCELLENT | AVERAGE | POOR  | N/A (NOT<br>APPLICABLE) | TOTAL |
|------------------|-----------|---------|-------|-------------------------|-------|
| Overall Camporee | 80.73%    | 17.84%  | 1.14% | 0.29%                   |       |
| Rating           | 1,412     | 312     | 20    | 5                       | 1,749 |