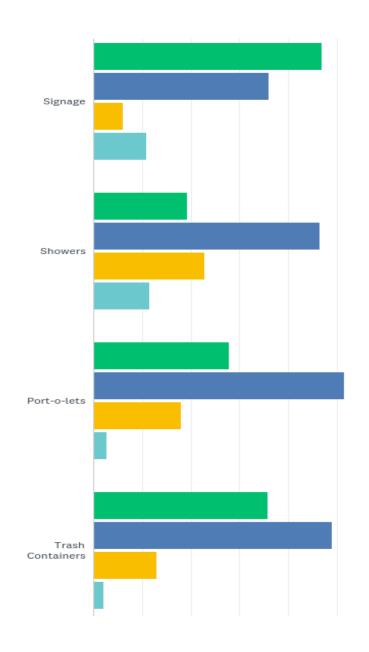

#### **Q10: FACILITY SUPPORT**

#### **Q10: FACILITY SUPPORT**

|                            | EXCELLENT     | AVERAGE       | POOR          | N/A (NOT<br>APPLICABLE) | TOTAL |
|----------------------------|---------------|---------------|---------------|-------------------------|-------|
| Signage                    | 46.96%<br>826 | 35.93%<br>632 | 6.14%<br>108  | 10.97%<br>193           | 1,759 |
| Showers                    | 19.27%<br>346 | 46.38%<br>833 | 22.77%<br>409 | 11.58%<br>208           | 1,796 |
| Port-o-lets                | 27.87%<br>498 | 51.43%<br>919 | 18.02%<br>322 | 2.69%<br>48             | 1,787 |
| Trash Containers           | 35.79%<br>641 | 49.02%<br>878 | 13.07%<br>234 | 2.12%<br>38             | 1,791 |
| Grey Water Tanks           | 36.35%<br>647 | 40.39%<br>719 | 7.87%<br>140  | 15.39%<br>274           | 1,780 |
| Onsite Bus Shuttle         | 30.49%<br>540 | 19.76%<br>350 | 8.64%<br>153  | 41.11%<br>728           | 1,771 |
| Overall Facility<br>Rating | 45.99%<br>814 | 46.50%<br>823 | 5.03%<br>89   | 2.49%<br>44             | 1,770 |