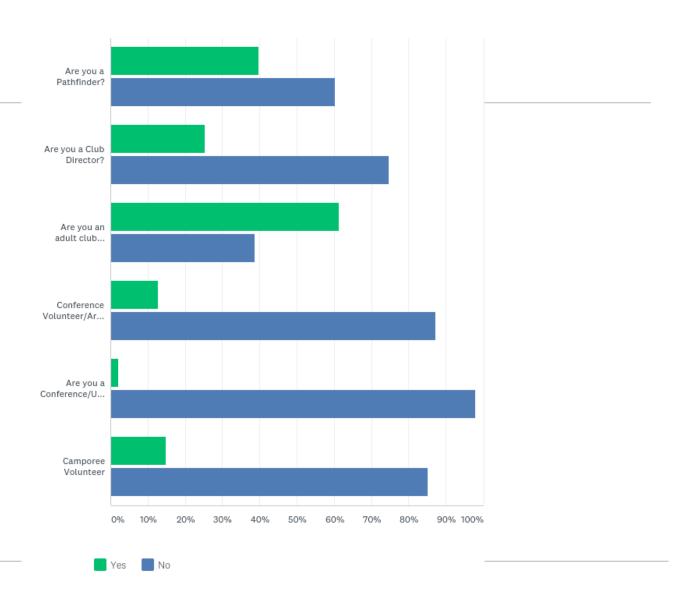

#### Q1: WHO ARE YOU

#### Q1: WHO ARE YOU

|                                                     | YES    | NO     | TOTAL |
|-----------------------------------------------------|--------|--------|-------|
| Are you a Pathfinder?                               | 39.85% | 60.15% |       |
|                                                     | 679    | 1,025  | 1,704 |
| Are you a Club Director?                            | 25.29% | 74.71% |       |
|                                                     | 435    | 1,285  | 1,720 |
| Are you an adult club staff person?                 | 61.37% | 38.63% |       |
|                                                     | 1,050  | 661    | 1,711 |
| Conference Volunteer/Area Coordinator               | 12.83% | 87.17% |       |
|                                                     | 215    | 1,461  | 1,676 |
| Are you a Conference/Union/Division Youth Director? | 2.00%  | 98.00% |       |
|                                                     | 33     | 1,619  | 1,652 |
| Camporee Volunteer                                  | 14.86% | 85.14% |       |
| -                                                   | 244    | 1,398  | 1,642 |