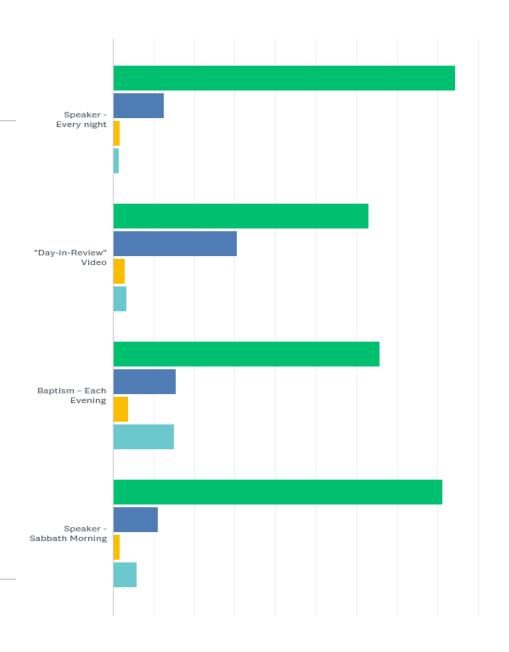

|                                                | EXCELLENT       | AVERAGE       | POOR        | N/A (NOT<br>APPLICABLE) | TOTAL |
|------------------------------------------------|-----------------|---------------|-------------|-------------------------|-------|
| Theme Song                                     | 82.39%<br>1,497 | 15.58%<br>283 | 1.27%<br>23 | 0.77%<br>14             | 1,817 |
| Song Service                                   | 67.51%<br>1,222 | 26.96%<br>488 | 4.42%<br>80 | 1.10%<br>20             | 1,810 |
| Giant Screen visibility                        | 72.34%<br>1,313 | 24.19%<br>439 | 2.42%<br>44 | 1.05%<br>19             | 1,815 |
| Speaker Sound                                  | 68.30%<br>1,241 | 26.58%<br>483 | 4.35%<br>79 | 0.77%<br>14             | 1,817 |
| David Bible Story                              | 85.58%<br>1,555 | 12.11%<br>220 | 1.32%<br>24 | 0.99%<br>18             | 1,817 |
| Main Stage Design                              | 91.13%<br>1,655 | 7.76%<br>141  | 0.22%<br>4  | 0.88%<br>16             | 1,816 |
| Translation Services                           | 16.84%<br>303   | 6.61%<br>119  | 1.56%<br>28 | 74.99%<br>1,349         | 1,799 |
| International Prayers                          | 72.08%<br>1,301 | 17.17%<br>310 | 1.16%<br>21 | 9.58%<br>173            | 1,805 |
| Speaker - Every night                          | 84.40%<br>1,531 | 12.57%<br>228 | 1.65%<br>30 | 1.38%<br>25             | 1,814 |
| "Day-in-Review" Video                          | 63.07%<br>1,141 | 30.62%<br>554 | 2.99%<br>54 | 3.32%<br>60             | 1,809 |
| Baptism – Each Evening                         | 65.78%<br>1,184 | 15.39%<br>277 | 3.67%<br>66 | 15.17%<br>273           | 1,800 |
| Speaker - Sabbath<br>Morning                   | 81.24%<br>1,464 | 11.15%<br>201 | 1.72%<br>31 | 5.88%<br>106            | 1,802 |
| Bible Collection and<br>Offering               | 52.18%<br>934   | 27.32%<br>489 | 4.69%<br>84 | 15.81%<br>283           | 1,790 |
| Special Effects (fireworks, etc.)              | 92.94%<br>1,684 | 5.68%<br>103  | 0.77%<br>14 | 0.61%<br>11             | 1,812 |
| Master Guide Investiture -<br>Saturday Morning | 53.43%<br>959   | 27.91%<br>501 | 2.34%<br>42 | 16.32%<br>293           | 1,795 |
| Overall Nighttime<br>Programming               | 88.14%<br>1,590 | 10.20%<br>184 | 0.72%<br>13 | 0.94%<br>17             | 1,804 |
|                                                |                 |               |             |                         |       |