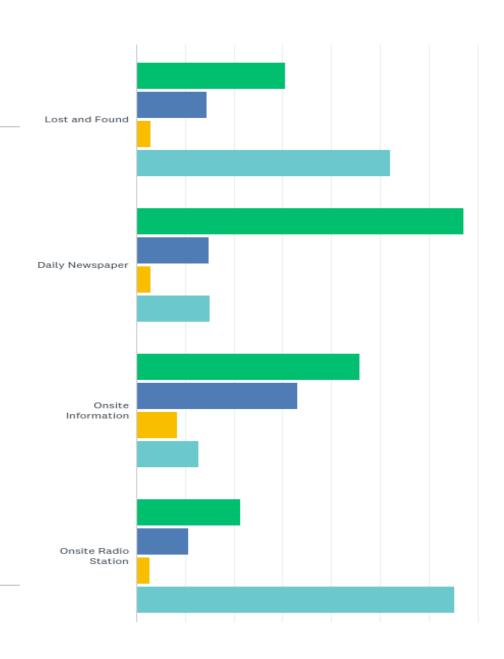

|                                 | EXCELLENT       | AVERAGE       | POOR         | N/A (NOT<br>APPLICABLE) | TOTAL | ŀ |
|---------------------------------|-----------------|---------------|--------------|-------------------------|-------|---|
| Maps                            | 59.86%<br>1,047 | 30.87%<br>540 | 6.52%<br>114 | 2.74%<br>48             | 1,749 |   |
| Website                         | 58.14%<br>1,011 | 28.75%<br>500 | 5.18%<br>90  | 7.94%<br>138            | 1,739 | _ |
| Post Office                     | 16.31%<br>279   | 8.01%<br>137  | 1.87%<br>32  | 73.82%<br>1,263         | 1,711 | _ |
| Social Media                    | 50.93%<br>875   | 21.94%<br>377 | 4.19%<br>72  | 22.93%<br>394           | 1,718 | _ |
| Lost and Found                  | 30.56%<br>528   | 14.35%<br>248 | 3.01%<br>52  | 52.08%<br>900           | 1,728 | _ |
| Daily Newspaper                 | 67.13%<br>1,164 | 14.94%<br>259 | 2.83%<br>49  | 15.11%<br>262           | 1,734 | _ |
| Onsite Information              | 45.86%<br>787   | 33.10%<br>568 | 8.33%<br>143 | 12.70%<br>218           | 1,716 | _ |
| Onsite Radio Station            | 21.24%<br>363   | 10.77%<br>184 | 2.69%<br>46  | 65.30%<br>1,116         | 1,709 | _ |
| Monthly e-Newsletter            | 53.90%<br>926   | 14.61%<br>251 | 1.86%        | 29.63%<br>509           | 1,718 | _ |
| Overall Communication<br>Rating | 52.72%<br>902   | 34.48%<br>590 | 4.91%<br>84  | 7.89%<br>135            | 1,711 | _ |