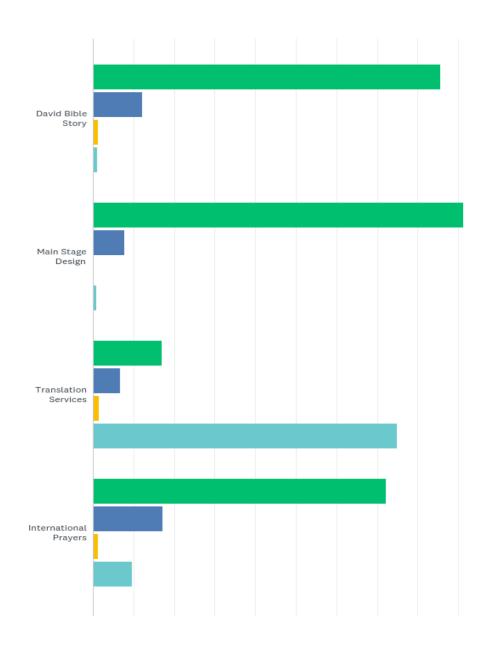

|                                                | EXCELLENT       | AVERAGE       | POOR        | N/A (NOT<br>APPLICABLE) | TOTAL |
|------------------------------------------------|-----------------|---------------|-------------|-------------------------|-------|
| Theme Song                                     | 82.39%<br>1,497 | 15.58%<br>283 | 1.27%<br>23 | 0.77%<br>14             | 1,817 |
| Song Service                                   | 67.51%<br>1,222 | 26.96%<br>488 | 4.42%<br>80 | 1.10%<br>20             | 1,810 |
| Giant Screen visibility                        | 72.34%<br>1,313 | 24.19%<br>439 | 2.42%<br>44 | 1.05%<br>19             | 1,815 |
| Speaker Sound                                  | 68.30%<br>1,241 | 26.58%<br>483 | 4.35%<br>79 | 0.77%<br>14             | 1,817 |
| David Bible Story                              | 85.58%<br>1,555 | 12.11%<br>220 | 1.32%<br>24 | 0.99%<br>18             | 1,817 |
| Main Stage Design                              | 91.13%<br>1,655 | 7.76%<br>141  | 0.22%<br>4  | 0.88%<br>16             | 1,816 |
| Translation Services                           | 16.84%<br>303   | 6.61%<br>119  | 1.56%<br>28 | 74.99%<br>1,349         | 1,799 |
| International Prayers                          | 72.08%<br>1,301 | 17.17%<br>310 | 1.16%<br>21 | 9.58%<br>173            | 1,805 |
| Speaker - Every night                          | 84.40%<br>1,531 | 12.57%<br>228 | 1.65%<br>30 | 1.38%<br>25             | 1,814 |
| "Day-in-Review" Video                          | 63.07%<br>1,141 | 30.62%<br>554 | 2.99%<br>54 | 3.32%<br>60             | 1,809 |
| Baptism – Each Evening                         | 65.78%<br>1,184 | 15.39%<br>277 | 3.67%<br>66 | 15.17%<br>273           | 1,800 |
| Speaker - Sabbath<br>Morning                   | 81.24%<br>1,464 | 11.15%<br>201 | 1.72%<br>31 | 5.88%<br>106            | 1,802 |
| Bible Collection and<br>Offering               | 52.18%<br>934   | 27.32%<br>489 | 4.69%<br>84 | 15.81%<br>283           | 1,790 |
| Special Effects (fireworks, etc.)              | 92.94%<br>1,684 | 5.68%<br>103  | 0.77%<br>14 | 0.61%<br>11             | 1,812 |
| Master Guide Investiture -<br>Saturday Morning | 53.43%<br>959   | 27.91%<br>501 | 2.34%<br>42 | 16.32%<br>293           | 1,795 |
| Overall Nighttime<br>Programming               | 88.14%<br>1,590 | 10.20%<br>184 | 0.72%<br>13 | 0.94%<br>17             | 1,804 |
|                                                |                 |               |             |                         |       |