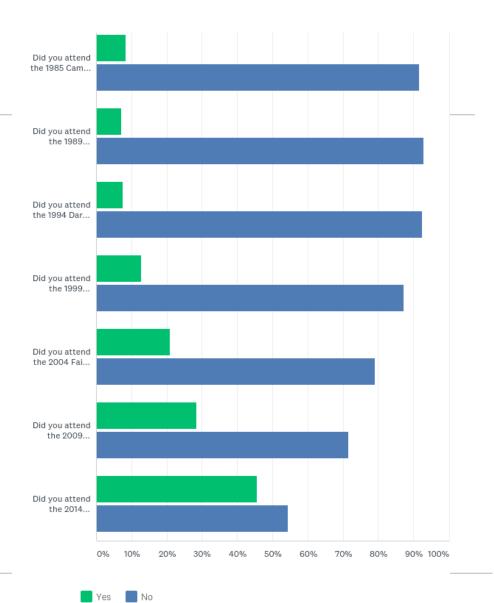

## Q2: WHAT CAMPOREES HAVE YOU ATTENDED

#### **Q2: WHAT CAMPOREES HAVE YOU ATTENDED**

|                                                      | YES           | NO              | TOTAL |
|------------------------------------------------------|---------------|-----------------|-------|
| Did you attend the 1985 Camp Hale Camporee?          | 8.36%<br>142  | 91.64%<br>1,557 | 1,699 |
| Did you attend the 1989 Friendship Camporee?         | 7.16%<br>121  | 92.84%<br>1,568 | 1,689 |
| Did you attend the 1994 Dare to Care Camporee?       | 7.48%<br>126  | 92.52%<br>1,559 | 1,685 |
| Did you attend the 1999 Discover the Power Camporee? | 12.70%<br>215 | 87.30%<br>1,478 | 1,693 |
| Did you attend the 2004 Faith on Fire Camporee?      | 20.99%<br>360 | 79.01%<br>1,355 | 1,715 |
| Did you attend the 2009 Courage to Stand Camporee?   | 28.52%<br>494 | 71.48%<br>1,238 | 1,732 |
| Did you attend the 2014 Forever Faithful Camporee?   | 45.67%<br>806 | 54.33%<br>959   | 1,765 |