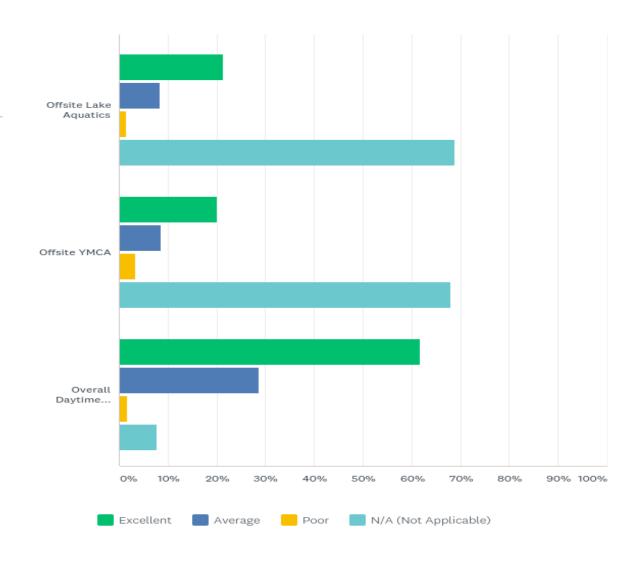

|                                                           | EXCELLENT       | AVERAGE       | POOR         | N/A (NOT<br>APPLICABLE) | TOTAL |
|-----------------------------------------------------------|-----------------|---------------|--------------|-------------------------|-------|
| Honors                                                    | 51.68%<br>925   | 31.28%<br>560 | 6.31%<br>113 | 10.73%<br>192           | 1,790 |
| Talent Stage                                              | 40.45%<br>718   | 19.66%<br>349 | 1.86%<br>33  | 38.03%<br>675           | 1,775 |
| Inflatable Activities                                     | 45.45%<br>809   | 20.62%<br>367 | 1.07%<br>19  | 32.87%<br>585           | 1,780 |
| EAA Airplane Museum                                       | 47.32%<br>838   | 9.37%<br>166  | 0.51%<br>9   | 42.80%<br>758           | 1,771 |
| Food and<br>Beverage Quality                              | 44.05%<br>785   | 31.71%<br>565 | 4.10%<br>73  | 20.15%<br>359           | 1,782 |
| Old Testament Sanctuary                                   | 48.38%<br>849   | 8.49%<br>149  | 0.51%<br>9   | 42.62%<br>748           | 1,755 |
| Drill and March Exhibitions                               | 62.68%<br>1,112 | 13.87%<br>246 | 1.18%<br>21  | 22.27%<br>395           | 1,774 |
| Hangar (A, B, C, D)<br>Activities                         | 62.09%<br>1,109 | 31.02%<br>554 | 3.25%<br>58  | 3.64%<br>65             | 1,786 |
| Daily Onsite Parade,<br>2:40pm                            | 48.67%<br>862   | 25.47%<br>451 | 5.99%<br>106 | 19.88%<br>352           | 1,771 |
| Daily Flag Raising and<br>Lowering, 7:00 am and<br>7:00pm | 36.60%<br>642   | 14.03%<br>246 | 2.28%<br>40  | 47.09%<br>826           | 1,754 |
| Offsite Community Service<br>Projects                     | 35.93%<br>631   | 10.48%<br>184 | 1.94%<br>34  | 51.65%<br>907           | 1,756 |
| Offsite "Bus Park" Shuttle<br>Service                     | 37.25%<br>656   | 17.04%<br>300 | 5.00%<br>88  | 40.72%<br>717           | 1,761 |
| Offsite Lake Aquatics                                     | 21.32%<br>371   | 8.33%<br>145  | 1.49%<br>26  | 68.85%<br>1,198         | 1,740 |
| Offsite YMCA                                              | 19.99%<br>348   | 8.62%<br>150  | 3.33%<br>58  | 68.06%<br>1,185         | 1,741 |
| Overall Daytime<br>Programming                            | 61.82%<br>1,088 | 28.75%<br>506 | 1.70%<br>30  | 7.73%<br>136            | 1,760 |