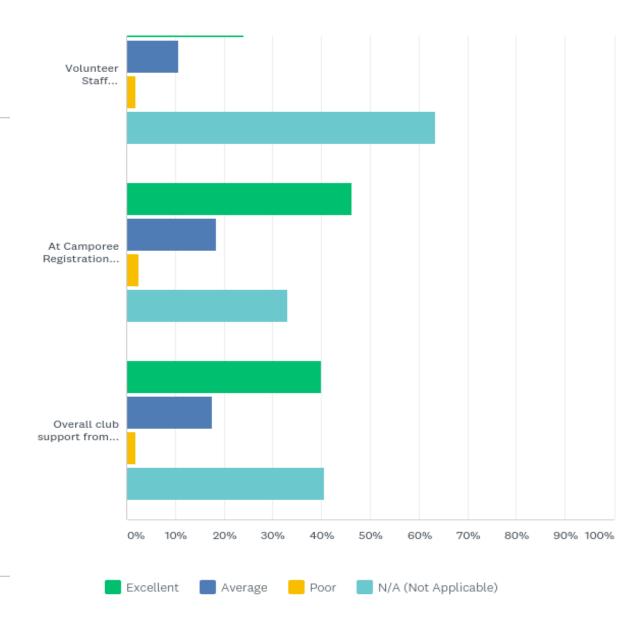

#### **Q13: ADMINISTRATION**

#### **Q13: ADMINISTRATION**

|                                                                 | EXCELLENT     | AVERAGE       | POOR        | N/A (NOT<br>APPLICABLE) | TOTAL |
|-----------------------------------------------------------------|---------------|---------------|-------------|-------------------------|-------|
| International Guest                                             | 25.76%        | 10.37%        | 1.15%       | 62.71%                  | 1,735 |
| Support                                                         | 447           | 180           | 20          | 1,088                   |       |
| TLT Volunteer Staff                                             | 25.83%        | 12.28%        | 1.51%       | 60.39%                  | 1,727 |
| Program                                                         | 446           | 212           | 26          | 1,043                   |       |
| Online Registration                                             | 47.19%        | 18.60%        | 2.12%       | 32.09%                  | 1,742 |
| Experience                                                      | 822           | 324           | 37          | 559                     |       |
| Volunteer Staff                                                 | 24.07%        | 10.61%        | 1.86%       | 63.46%                  | 1,724 |
| Registration Experience                                         | 415           | 183           | 32          | 1,094                   |       |
| At Camporee Registration                                        | 46.15%        | 18.31%        | 2.53%       | 33.01%                  | 1,742 |
| Building Experience                                             | 804           | 319           | 44          | 575                     |       |
| Overall club support from<br>the Center for Youth<br>Evangelism | 39.93%<br>688 | 17.53%<br>302 | 1.97%<br>34 | 40.57%<br>699           | 1,723 |