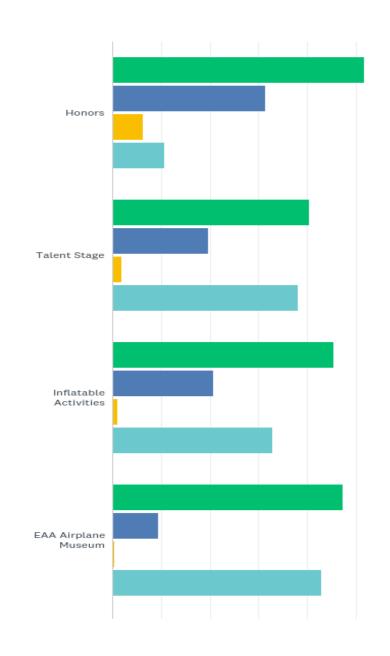

|                                                           | EXCELLENT       | AVERAGE       | POOR         | N/A (NOT<br>APPLICABLE) | TOTAL |
|-----------------------------------------------------------|-----------------|---------------|--------------|-------------------------|-------|
| Honors                                                    | 51.68%<br>925   | 31.28%<br>560 | 6.31%<br>113 | 10.73%<br>192           | 1,790 |
| Talent Stage                                              | 40.45%<br>718   | 19.66%<br>349 | 1.86%<br>33  | 38.03%<br>675           | 1,775 |
| Inflatable Activities                                     | 45.45%<br>809   | 20.62%<br>367 | 1.07%<br>19  | 32.87%<br>585           | 1,780 |
| EAA Airplane Museum                                       | 47.32%<br>838   | 9.37%<br>166  | 0.51%<br>9   | 42.80%<br>758           | 1,771 |
| Food and<br>Beverage Quality                              | 44.05%<br>785   | 31.71%<br>565 | 4.10%<br>73  | 20.15%<br>359           | 1,782 |
| Old Testament Sanctuary                                   | 48.38%<br>849   | 8.49%<br>149  | 0.51%<br>9   | 42.62%<br>748           | 1,755 |
| Drill and March Exhibitions                               | 62.68%<br>1,112 | 13.87%<br>246 | 1.18%<br>21  | 22.27%<br>395           | 1,774 |
| Hangar (A, B, C, D)<br>Activities                         | 62.09%<br>1,109 | 31.02%<br>554 | 3.25%<br>58  | 3.64%<br>65             | 1,786 |
| Daily Onsite Parade,<br>2:40pm                            | 48.67%<br>862   | 25.47%<br>451 | 5.99%<br>106 | 19.88%<br>352           | 1,771 |
| Daily Flag Raising and<br>Lowering, 7:00 am and<br>7:00pm | 36.60%<br>642   | 14.03%<br>246 | 2.28%<br>40  | 47.09%<br>826           | 1,754 |
| Offsite Community Service<br>Projects                     | 35.93%<br>631   | 10.48%<br>184 | 1.94%<br>34  | 51.65%<br>907           | 1,756 |
| Offsite "Bus Park" Shuttle<br>Service                     | 37.25%<br>656   | 17.04%<br>300 | 5.00%<br>88  | 40.72%<br>717           | 1,761 |
| Offsite Lake Aquatics                                     | 21.32%<br>371   | 8.33%<br>145  | 1.49%<br>26  | 68.85%<br>1,198         | 1,740 |
| Offsite YMCA                                              | 19.99%<br>348   | 8.62%<br>150  | 3.33%<br>58  | 68.06%<br>1,185         | 1,741 |
| Overall Daytime<br>Programming                            | 61.82%<br>1,088 | 28.75%<br>506 | 1.70%<br>30  | 7.73%<br>136            | 1,760 |