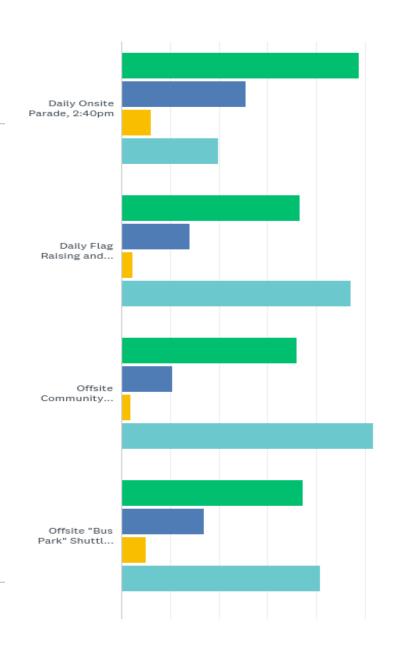

|                                                           | EXCELLENT       | AVERAGE       | POOR         | N/A (NOT<br>APPLICABLE) | TOTAL |
|-----------------------------------------------------------|-----------------|---------------|--------------|-------------------------|-------|
| Honors                                                    | 51.68%<br>925   | 31.28%<br>560 | 6.31%<br>113 | 10.73%<br>192           | 1,790 |
| Talent Stage                                              | 40.45%<br>718   | 19.66%<br>349 | 1.86%<br>33  | 38.03%<br>675           | 1,775 |
| Inflatable Activities                                     | 45.45%<br>809   | 20.62%<br>367 | 1.07%<br>19  | 32.87%<br>585           | 1,780 |
| EAA Airplane Museum                                       | 47.32%<br>838   | 9.37%<br>166  | 0.51%<br>9   | 42.80%<br>758           | 1,771 |
| Food and<br>Beverage Quality                              | 44.05%<br>785   | 31.71%<br>565 | 4.10%<br>73  | 20.15%<br>359           | 1,782 |
| Old Testament Sanctuary                                   | 48.38%<br>849   | 8.49%<br>149  | 0.51%<br>9   | 42.62%<br>748           | 1,755 |
| Drill and March Exhibitions                               | 62.68%<br>1,112 | 13.87%<br>246 | 1.18%<br>21  | 22.27%<br>395           | 1,774 |
| Hangar (A, B, C, D)<br>Activities                         | 62.09%<br>1,109 | 31.02%<br>554 | 3.25%<br>58  | 3.64%<br>65             | 1,786 |
| Daily Onsite Parade,<br>2:40pm                            | 48.67%<br>862   | 25.47%<br>451 | 5.99%<br>106 | 19.88%<br>352           | 1,771 |
| Daily Flag Raising and<br>Lowering, 7:00 am and<br>7:00pm | 36.60%<br>642   | 14.03%<br>246 | 2.28%<br>40  | 47.09%<br>826           | 1,754 |
| Offsite Community Service<br>Projects                     | 35.93%<br>631   | 10.48%<br>184 | 1.94%<br>34  | 51.65%<br>907           | 1,756 |
| Offsite "Bus Park" Shuttle<br>Service                     | 37.25%<br>656   | 17.04%<br>300 | 5.00%<br>88  | 40.72%<br>717           | 1,761 |
| Offsite Lake Aquatics                                     | 21.32%<br>371   | 8.33%<br>145  | 1.49%<br>26  | 68.85%<br>1,198         | 1,740 |
| Offsite YMCA                                              | 19.99%<br>348   | 8.62%<br>150  | 3.33%<br>58  | 68.06%<br>1,185         | 1,741 |
| Overall Daytime<br>Programming                            | 61.82%<br>1,088 | 28.75%<br>506 | 1.70%<br>30  | 7.73%<br>136            | 1,760 |