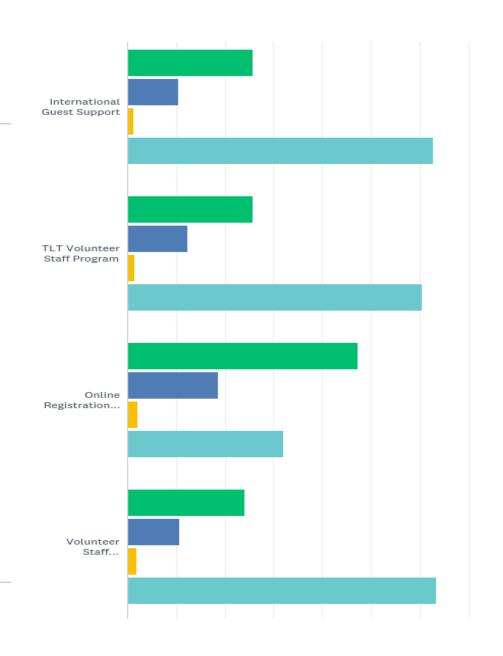

#### **Q13: ADMINISTRATION**

#### **Q13: ADMINISTRATION**

|                                                                 | EXCELLENT     | AVERAGE       | POOR        | N/A (NOT<br>APPLICABLE) | TOTAL |
|-----------------------------------------------------------------|---------------|---------------|-------------|-------------------------|-------|
| International Guest                                             | 25.76%        | 10.37%        | 1.15%       | 62.71%                  | 1,735 |
| Support                                                         | 447           | 180           | 20          | 1,088                   |       |
| TLT Volunteer Staff                                             | 25.83%        | 12.28%        | 1.51%       | 60.39%                  | 1,727 |
| Program                                                         | 446           | 212           | 26          | 1,043                   |       |
| Online Registration                                             | 47.19%        | 18.60%        | 2.12%       | 32.09%                  | 1,742 |
| Experience                                                      | 822           | 324           | 37          | 559                     |       |
| Volunteer Staff                                                 | 24.07%        | 10.61%        | 1.86%       | 63.46%                  | 1,724 |
| Registration Experience                                         | 415           | 183           | 32          | 1,094                   |       |
| At Camporee Registration                                        | 46.15%        | 18.31%        | 2.53%       | 33.01%                  | 1,742 |
| Building Experience                                             | 804           | 319           | 44          | 575                     |       |
| Overall club support from<br>the Center for Youth<br>Evangelism | 39.93%<br>688 | 17.53%<br>302 | 1.97%<br>34 | 40.57%<br>699           | 1,723 |