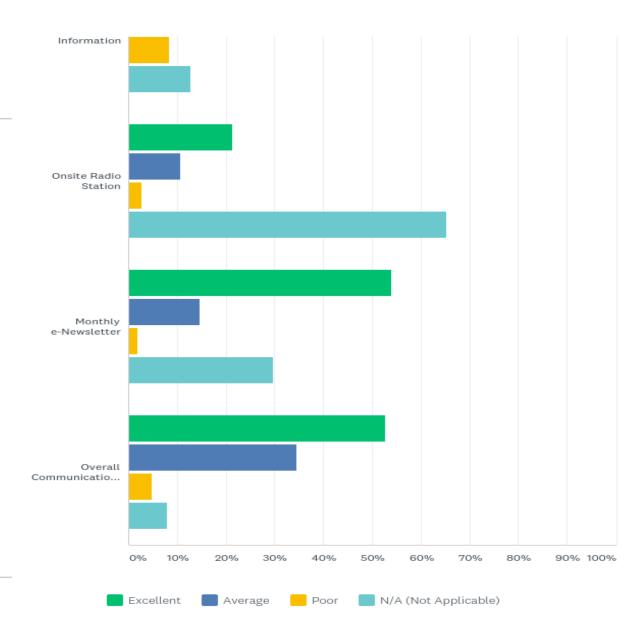

|                                 | EXCELLENT       | AVERAGE       | POOR         | N/A (NOT<br>APPLICABLE) | TOTAL | ŀ |
|---------------------------------|-----------------|---------------|--------------|-------------------------|-------|---|
| Maps                            | 59.86%<br>1,047 | 30.87%<br>540 | 6.52%<br>114 | 2.74%<br>48             | 1,749 |   |
| Website                         | 58.14%<br>1,011 | 28.75%<br>500 | 5.18%<br>90  | 7.94%<br>138            | 1,739 | _ |
| Post Office                     | 16.31%<br>279   | 8.01%<br>137  | 1.87%<br>32  | 73.82%<br>1,263         | 1,711 | _ |
| Social Media                    | 50.93%<br>875   | 21.94%<br>377 | 4.19%<br>72  | 22.93%<br>394           | 1,718 | _ |
| Lost and Found                  | 30.56%<br>528   | 14.35%<br>248 | 3.01%<br>52  | 52.08%<br>900           | 1,728 | _ |
| Daily Newspaper                 | 67.13%<br>1,164 | 14.94%<br>259 | 2.83%<br>49  | 15.11%<br>262           | 1,734 | _ |
| Onsite Information              | 45.86%<br>787   | 33.10%<br>568 | 8.33%<br>143 | 12.70%<br>218           | 1,716 | _ |
| Onsite Radio Station            | 21.24%<br>363   | 10.77%<br>184 | 2.69%<br>46  | 65.30%<br>1,116         | 1,709 | _ |
| Monthly e-Newsletter            | 53.90%<br>926   | 14.61%<br>251 | 1.86%        | 29.63%<br>509           | 1,718 | _ |
| Overall Communication<br>Rating | 52.72%<br>902   | 34.48%<br>590 | 4.91%<br>84  | 7.89%<br>135            | 1,711 | _ |